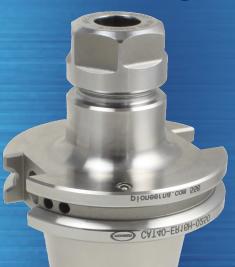

## ER COLLET CHUCK & COLLET SET FOR A SPECIAL PRICE!

## **Pioneer ER Collet Chucks:**

- 0.0001" (3 Micron) TIR Taper to Taper
- True Dynamic Balance for G6.3 @ 20,000 RPM
- DIN AD/B Flange Coolant
- Tapers held tighter than AT3
- Unbeatable Holder Performance

CAT40- ER16H X 2.50" + 9 Piece ER16 Collet Set, 1/8"-3/8" collets

for **\$189!** w/ B-Nut \$229

Double Your Torque w/ a Bearing Nut For An Upcharge!

for **\$199!** w/ B-Nut \$249

Sorry no substitutions. No retro-active discounting. We reserve the right to extend, modify, or eliminate this promo at any time. Promotion must be on the PO or promotion will not be applied. Cannot be combined with any other promo. Offer ends December 31st, 2020